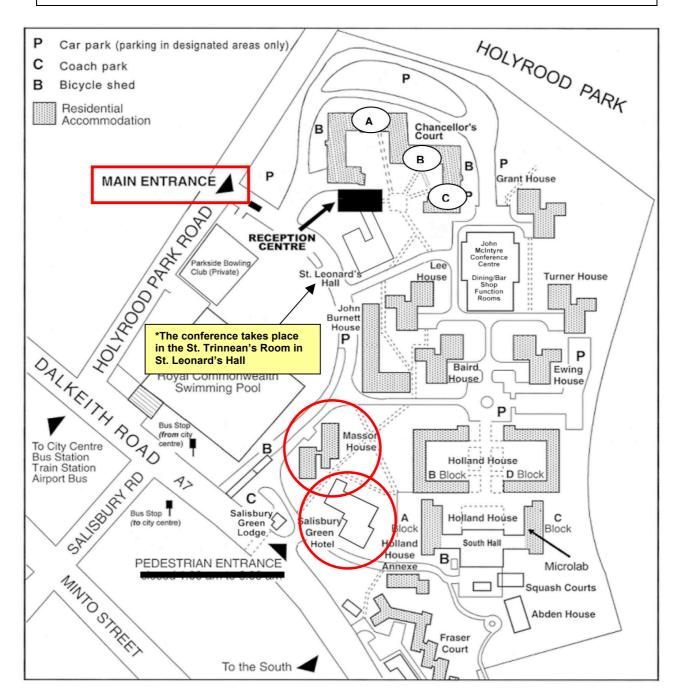

## **Pollock Halls of Residence**

- \*For Salisbury Green Hotel, check-in is at Masson House
- \*Check in is from 14.00
- \*Check out is from 10.30

<sup>\*</sup>Parking is free for all delegates and operates on a first come/first serve basis

<sup>\*</sup>All car parking areas are indicated on the map above